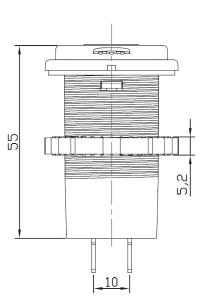

Model: US1C USB Type: 1x USB QC3.0, 1x USB C QC4.0 Number of USB Ports: 2 Nominal Voltage: 12V/24V DC Operating Voltage: 8V/ 32V DC(max) Peak Voltage: 36V DC(max)(3-4seconds) USB QC3. 0 output: 5V-12V, Max 30W (3A @ 9V) USB C QC4.0 output: 5V-20V, Max 60W (3A @ 9V) Current Draw Quiescent current: 5MA Life: 5000 operating cycles Sealing: IP65 Terminals: Copper/nickel plating 1/4"(6.3mm) Operating temperature: -20 +80 degree celsius Panel Opening: 29.2 x26. 2 mm Over voltage protection: Yes Over current protection: Yes Over temperature protection: Yes hort circuit protection: Yes Reverse polarity protection: Yes