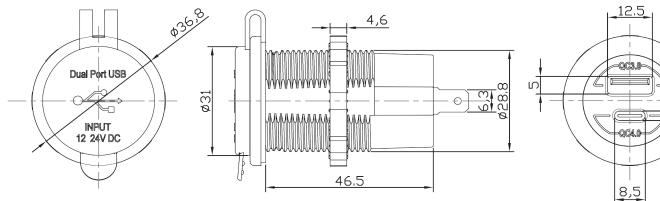

Model: US1C USB Type: 1x USB QC3.0, 1x USB C QC4.0 Number of USB Ports: 2 Nominal Voltage: 12V/24V DC Operating Voltage: 8V/ 32V DC(max) Peak Voltage: 36V DC(max)(3-4seconds) USB QC3. 0 output: 5V-12V, Max 30W (3A @ 9V) USB C QC4.0 output: 5V-20V, Max 60W (3A @ 9V) Current Draw Quiescent current: 5MA Life: 5000 operating cycles Sealing: IP65 Terminals: Copper/nickel plating 1/4"(6.3mm) Operating temperature: -20 +80 degree celsius Panel Opening: 29.2 x26. 2 mm Over voltage protection: Yes Over current protection: Yes Over temperature protection: Yes hort circuit protection: Yes Reverse polarity protection: Yes