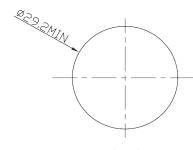

Model: US1C USB Type: 1x USB QC3.0, 1x USB C QC4.0 Number of USB Ports: 2 Nominal Voltage: 12V/24V DC Operating Voltage: 8V/ 32V DC(max) Peak Voltage: 36V DC(max)(3-4seconds) USB QC3. 0 output: 5V-12V, Max 30W (3A @ 9V) USB C QC4.0 output: 5V-20V, Max 60W (3A @ 9V) Current Draw Quiescent current: 5MA Life: 5000 operating cycles Sealing: IP65 Terminals: Copper/nickel plating 1/4"(6.3mm) Operating temperature: -20 +80 degree celsius Panel Opening: 29.2 x26. 2 mm Over voltage protection: Yes Over current protection: Yes Over temperature protection: Yes hort circuit protection: Yes Reverse polarity protection: Yes

To protect the rear view of the cover

2,7

Mounting hole size